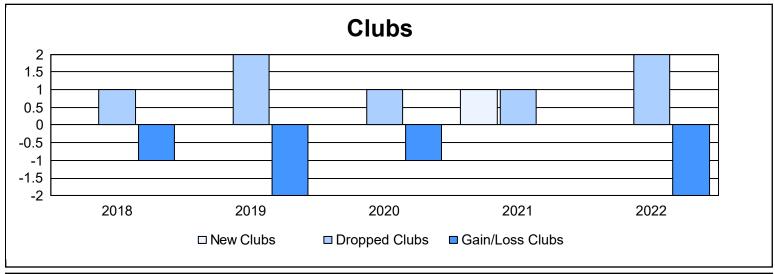

District 201V6 As of June 2022 Cumulative

| Year      | New<br>Clubs | Dropped<br>Clubs | Gain/<br>Loss<br>Clubs | New<br>Members | Charter<br>Members | Reinstate<br>Members | Transfer<br>Members | Total<br>Member<br>Added | Total<br>Members<br>Dropped | Gain/<br>Loss<br>Members |
|-----------|--------------|------------------|------------------------|----------------|--------------------|----------------------|---------------------|--------------------------|-----------------------------|--------------------------|
| 2017-2018 | 0            | 1                | -1                     | 102            | 0                  | 8                    | 11                  | 121                      | 186                         | -65                      |
| 2018-2019 | 0            | 2                | -2                     | 120            | 3                  | 2                    | 11                  | 136                      | 148                         | -12                      |
| 2019-2020 | 0            | 1                | -1                     | 98             | 1                  | 6                    | 14                  | 119                      | 158                         | -39                      |
| 2020-2021 | 1            | 1                | 0                      | 77             | 25                 | 6                    | 12                  | 120                      | 154                         | -34                      |
| 2021-2022 | 0            | 2                | -2                     | 64             | 1                  | 2                    | 8                   | 75                       | 133                         | -58                      |
| Average   | 0            | 1                | -1                     | 92             | 6                  | 5                    | 11                  | 114                      | 156                         | -42                      |