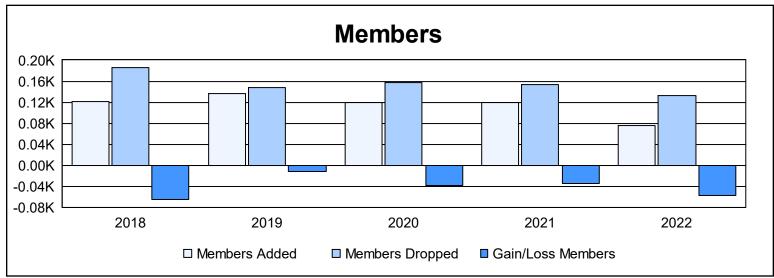

District 201V6 As of June 2022 Cumulative

| Year      | New<br>Clubs | Dropped<br>Clubs | Gain/<br>Loss<br>Clubs | New<br>Members | Charter<br>Members | Reinstate<br>Members | Transfer<br>Members | Total<br>Member<br>Added | Total<br>Members<br>Dropped | Gain/<br>Loss<br>Members |
|-----------|--------------|------------------|------------------------|----------------|--------------------|----------------------|---------------------|--------------------------|-----------------------------|--------------------------|
| 2017-2018 | 0            | 1                | -1                     | 102            | 0                  | 8                    | 11                  | 121                      | 186                         | -65                      |
| 2018-2019 | 0            | 2                | -2                     | 120            | 3                  | 2                    | 11                  | 136                      | 148                         | -12                      |
| 2019-2020 | 0            | 1                | -1                     | 98             | 1                  | 6                    | 14                  | 119                      | 158                         | -39                      |
| 2020-2021 | 1            | 1                | 0                      | 77             | 25                 | 6                    | 12                  | 120                      | 154                         | -34                      |
| 2021-2022 | 0            | 2                | -2                     | 64             | 1                  | 2                    | 8                   | 75                       | 133                         | -58                      |
| Average   | 0            | 1                | -1                     | 92             | 6                  | 5                    | 11                  | 114                      | 156                         | -42                      |